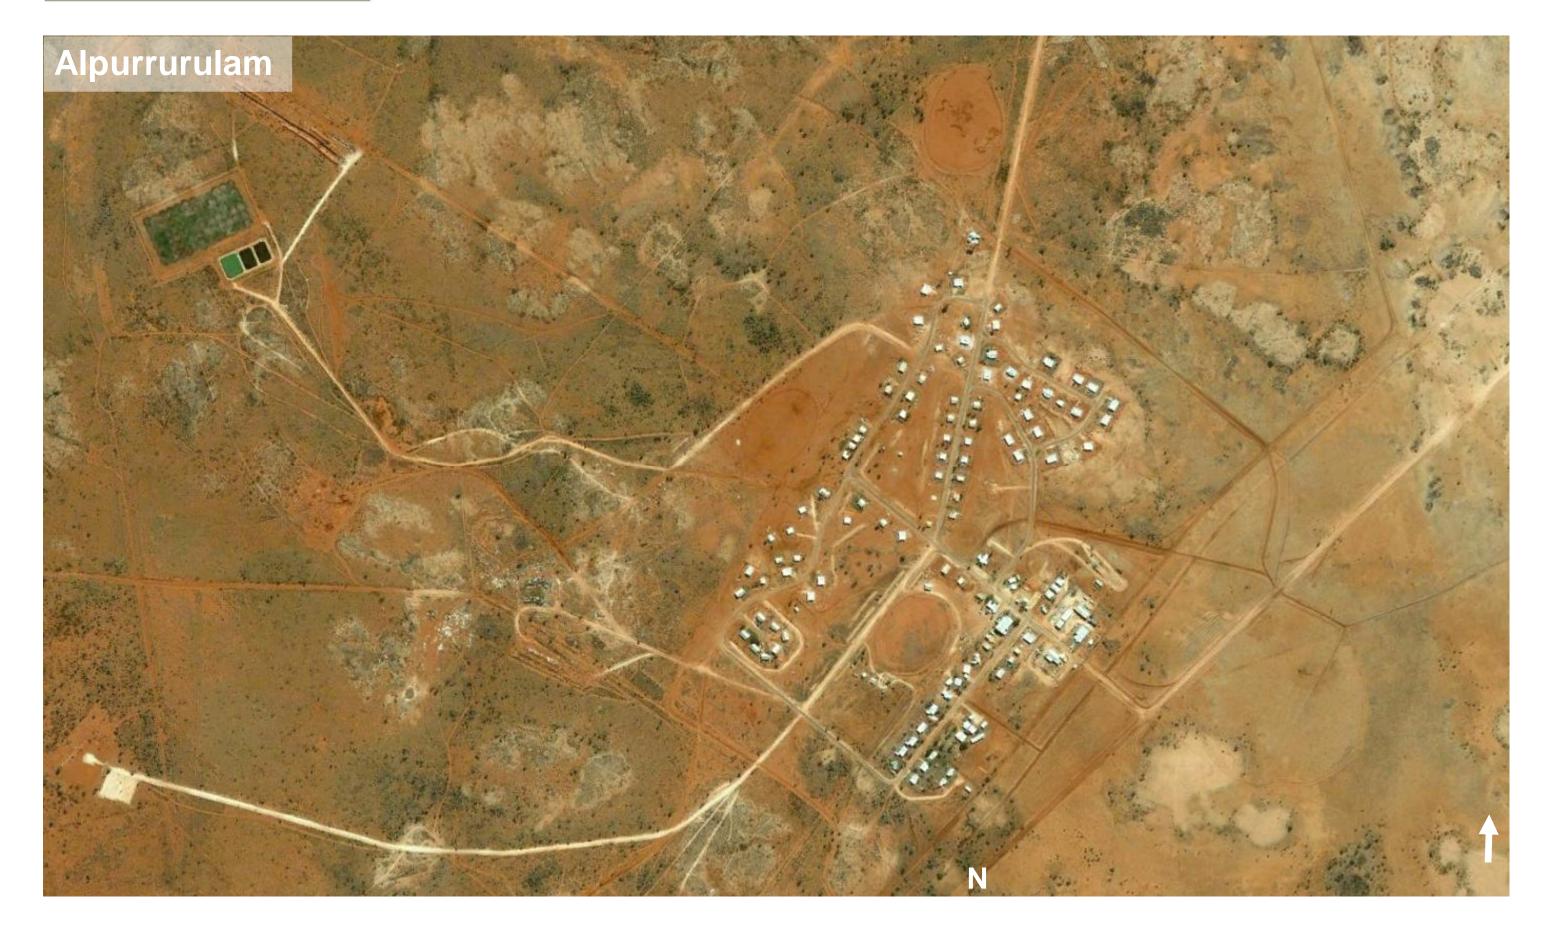

### **Section 2 (In Your Community)**

| 3. | Where do you live most                                                                                     | of the time?                                          |                                                  |
|----|------------------------------------------------------------------------------------------------------------|-------------------------------------------------------|--------------------------------------------------|
|    | ☐ Tennant Creek                                                                                            | ☐ Ali Curung                                          | ☐ Arlparra                                       |
|    | ☐ Alpurrurulam                                                                                             | ☐ Ampilatwatja                                        | $\square$ Other (where?)                         |
| 4. | Do you think the roads a                                                                                   | nd pathways in your con                               | nmunity are safe?                                |
|    | ☐ Yes (go to question 6)                                                                                   | ☐ No (go to question                                  | 5)                                               |
| 5. | If no, what do you think space below and provide page might help you to p What is not safe and are others? | as much detail as you ca<br>oint our particular place | an. The map on the next syou think are not safe. |
|    |                                                                                                            |                                                       |                                                  |
| 6. | Do you need to use a "gopher scooter", etc) to                                                             |                                                       | ing frame, wheelchair,                           |
|    | $\square$ Yes (go to question 7)                                                                           | $\square$ No (go to question                          | 8)                                               |
| 7. | If yes, what kind of aid do                                                                                | o you use? (write it in the                           | e space below)                                   |
| 8. | If yes, are there any place move around in or get to                                                       | ·                                                     | hat are hard for you to                          |
|    | ☐ Yes ☐ No                                                                                                 |                                                       |                                                  |
| 9. | If yes, are there any local<br>Please describe them in thelp you point out proble                          | he space below. The map                               |                                                  |
|    |                                                                                                            |                                                       |                                                  |